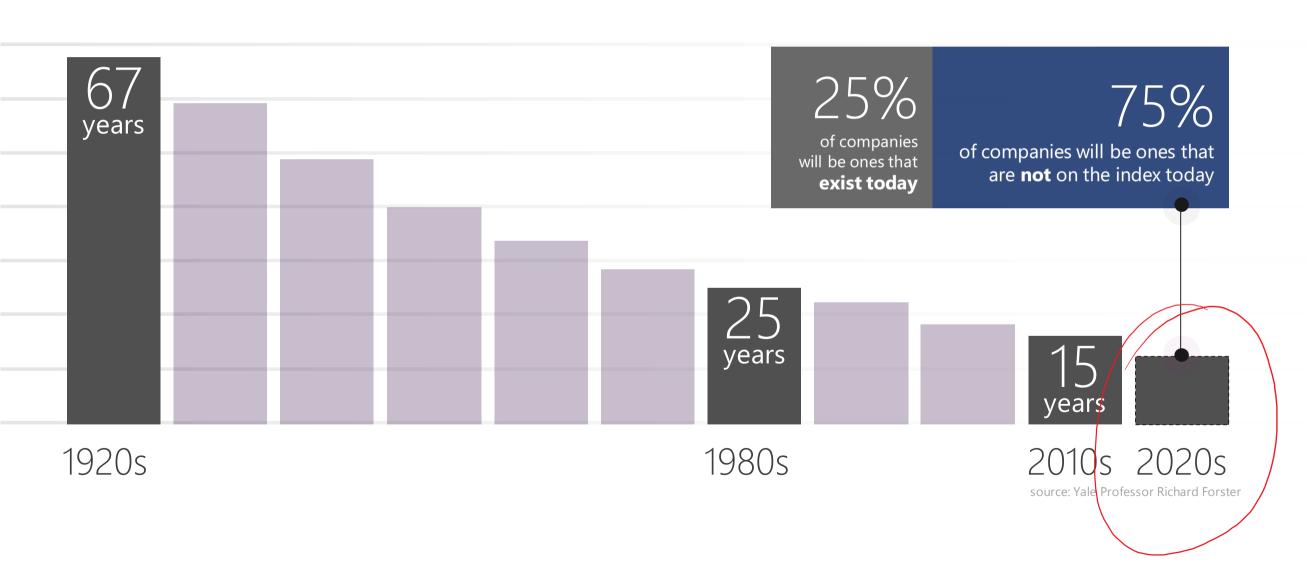

# An unprecedented rate of change for customers

Average lifespan of a company on the S&P 500